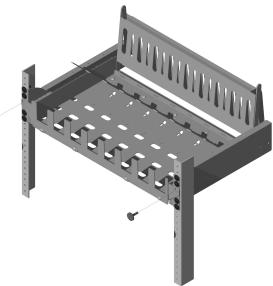

8- 10-32 x 3/4 Button Head

4- 10-32 x 1 % Screw

8- Nylon Washers

2- 10-32 Thumb Screws

Place mount in rack and fasten using the 34 Long 10-32 screws. The nylon washers can optionally be placed

under the screws.

The two 10-32 thumb screws are used to secure the slide in the rack

Once mounted with the slide extended the individual computers can be placed. Adjust the front panel screws so that the computers

are snug within the rack front to back.