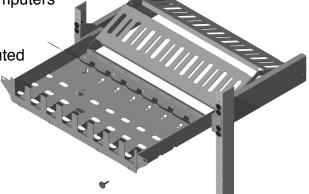

The two 10-32 thumb screws are used to secure the slide in the rack

Once mounted with the slide extended the individual computers can be placed. Adjust the front panel screws so that the computers

are snug within the rack front to back.

The wires for the individual computers should be routed in this position. Fasten the cables using wire ties so that the cables move up and down with the wire management.